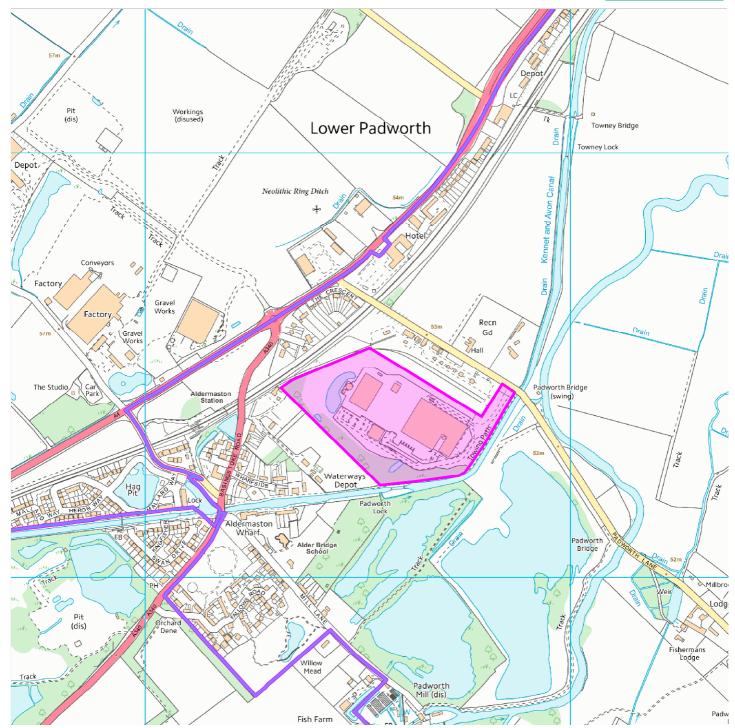

## 17/01684/MINMAJ

## Veolia Environmental Services, Padworth Lane, Reading. RG7 4JF

## **Map Centre Coordinates:**

Reproduced from the Ordnance Survey map with the permission of the Controller of Her Majesty's Stationery Office © Crown Copyright 2003.

Unauthorised reproduction infringes Crown Copyright and may lead to prosecution or civil proceedings .